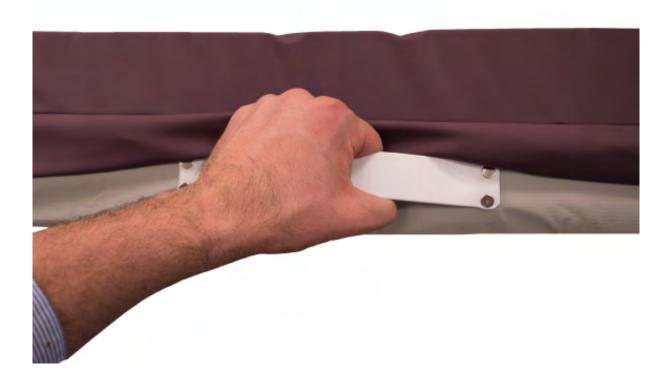

## Forté Mattress Carry Handles

Carry Handles are an accessory that can be added to the side of any Forté mattress to assist with mattress handling.

Forté Healthcare's unique Wipe-Clean, non-absorbant Carry Handles meet all infection control concerns. The material used is sealed and all attachment points are high pressure fastened (not sewn) preventing ingress and penetration of moisture and fluid. Forté Carry Handles can be wiped cleaned. Often in the course of use, infectious fluid will spill down the side of the mattress cover but with this handle, nothing can soak in and contaminate the carry point.

The handle system also serves to assist with mattress handling and prevents damage to mattress cover caused by general mishandling.

A unique Flush mount design averts catching on ancillary/nearby patient care equipment and elements of the bed frame, decreasing the risk of damage to the mattress cover