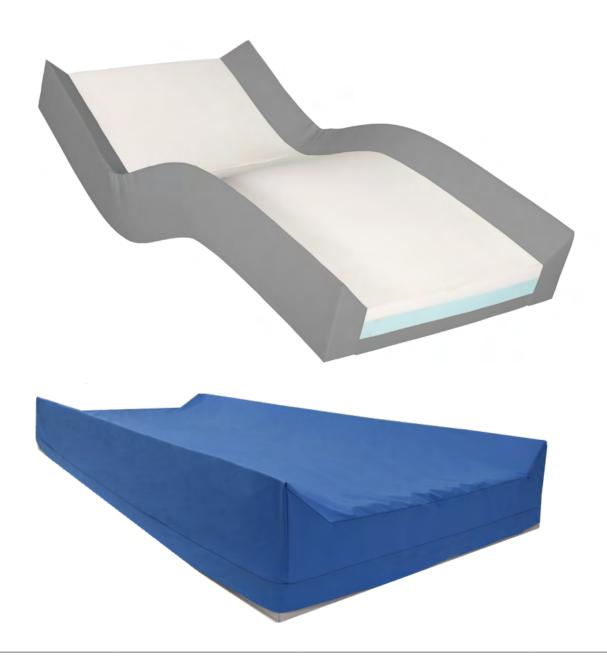

## **Concave Safety Sides**

Concave Safety Sides are an accessory that can be added to any Forté mattress for those with falls risk. These raised sides encourage central patient positioning and gentle protection for patients included to turn out of bed.

Forté Healthcare's Concave Safety Sides are manufactured with quality foam which confirms to patient transfer and primary care whilst maintaining its profile.

Standard Thickness: 95mm, Standard Height/Slope: 245-150mm. Customisable