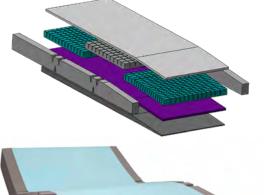

#### STRUCTURE OPTIONS

Can be made in the following structure options:

- Width extension bolster kit (see images below)
- Single piece / standard mattress
- Split Mattress which consists of two separate single or narrow single mattresses. Mattresses can be made of the same or of a different configuration to meet the specific clinical and comfort requirement of each patient.

#### CLINICAL & PATIENCE COMPLIANCE:

- There is so much depending upon the Sleep Surface performing correctly and our bespoke, idividualized approach ensures optimal outcomes.
- Rest assured, All customisations are checked off by our Research & Development team to ensure the therapeutic function of the mattress is not impeded by the increased size.