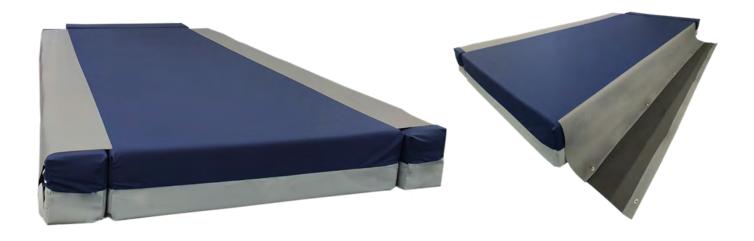

## Cuddle Bed Mattress Extension

Pressure Care Mattress Width & Length Extension Bolster Kit

Whilst Forté Healthcare designs mattresses specifically for pressure care, we have a strong emphasis on patient wellbeing, comfort, compliance and holistic care.

#### STRUCTURE OPTIONS

Can be made in the following structure options:

- Width extension bolster kit (see images below)
- Single piece / standard mattress
- Split Mattress which consists of two separate single or narrow single mattresses. Mattresses can be made of the same or of a different configuration to meet the specific clinical and comfort requirement of each patient.