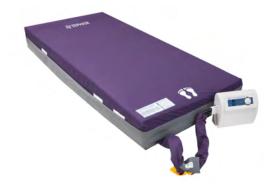

#### ZEPHAIR GENTLE CRITICAL CARE AIR MATTRESS SYSTEM

Unique powered hybrid air mattress system offering unparalleled pain management and patient compliance alongside a high level of pressure care and functional support.