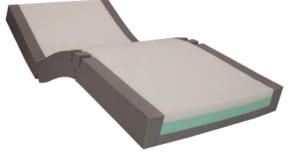

## Cuddle Bed Mattress Extension

Pressure Care Mattress Width & Length Extension Bolster Kit

Whilst Forté Healthcare designs mattresses specifically for pressure care, we have a strong emphasis on patient wellbeing, comfort, compliance and holistic care.

#### STRUCTURE OPTIONS

Can be made in the following structure options:

- Width extension bolster kit (see images below)
- Single piece / standard mattress
- Split Mattress which consists of two separate single or narrow single mattresses. Mattresses can be made of the same or of a different configuration to meet the specific clinical and comfort requirement of each patient.