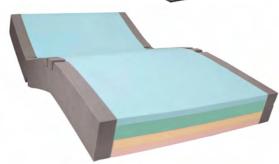

#### **ICON 134 TRIPLE LAYER MEDIUM RISK PRESSURE CARE MATTRESS**

The Icon I34 mattress is a Premium Grade, Acute specified triple layer static foam mattress. Integrating supportive strengthened sides, the Icon I34 boasts an unrivalled performance record from within rigorous Hospital applications.