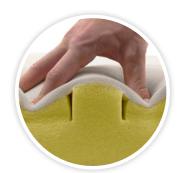

#### **DUAL IMMERSION INTERFACE**

- Combines Airoform Immersion Foams with Profile Modulation Technology
- Individual 'Profiled' Cells within Secondary Region Deflect at Higher Pressure Points for Enhanced Envelopment of Bony Prominences
- Increases contact between surface and patient, dispersing and equalizing contact pressure
- Provides excellent conformity to individual patient body profiles
- Unique Immersion region provides superior internal movement, reducing shear forces presented at the skin interface
- Shear and friction is reduced by the interface layer maintaining position beneath patient and the profiled immersion layer moving

#### 5-ZONED SECONDARY IMMERSION REGION

- Delivers enhanced immersion and support for critical body regions i.e. heel/scapular/ sacrum
- Graded support and patient comfort in supine, prone, lateral and fowler positions

#### **VENTRAFLOW® MULTI-ZONE INNER CORE TECHNOLOGY**

- Individual profiled castellations within the immersion region cradle the patient and conform to bony prominences.
- ➤ Lateral and longitudinal air channels facilitate free movement of air throughout core improving internal micro-climate and reducing 'hot-spots'
- Zoned to provide maximum patient support and immersion.
- Provides exceptional comfort and support for repositioning