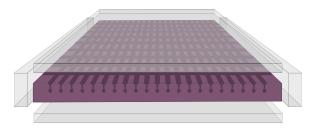

#### **DUAL IMMERSION INTERFACE**

- Combines Airoform Immersion Foams with Profile Modulation Technology
- Individual 'Profiled' Cells within Secondary Region Deflect at Higher Pressure Points for Enhanced Envelopment of Bony Prominences
- Increases contact between surface and patient, dispersing and equalizing contact pressure
- Provides excellent conformity to individual patient body profiles
- Unique Immersion region provides superior internal movement, reducing shear forces presented at the skin interface
- Shear and friction is reduced by the interface layer maintaining position beneath patient and the profiled immersion layer moving

#### MICRO-CLIMATE

- Increased Air Circulation through Profiled Immersion Layer
- Minimises localized heat concentration to balance temperature at the skin interface
- Forté Airoform Memory, Airoform Gel and Airoform Response Technology available as standard

#### ANATOMICAL SUPPORT REGION

- Provides additional immersion and envelopment
- Provides postural support for patient comfort
- Resilient to optimize function, mobility and repositioning
- Responsive to Patient Movement and making Repositioning Easier, Increasing ability to offload pressure points

#### FIRM FOUNDATION AND INTEGRATED STRENGTHENED SIDES

- Protects patient from 'bottoming-out' whilst in seated/semifowler/fowler position
- Provides enhanced support for repositioning and transfer
- Assists in primary care
- Provide lateral stability and reduce falls risk
- Support patient transfer and ingress/egress
- Assist primary care, provides caregivers a firm edge for support for repositioning
- Protects patient from edge of bed surface