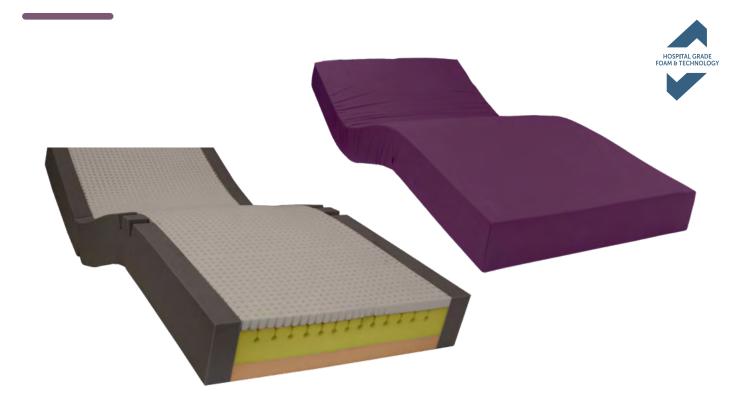

#### **DUAL IMMERSION INTERFACE**

- Combines Airoform Immersion Foams with Profile Modulation Technology
- Individual 'Profiled' Cells within Secondary Region Deflect at Higher Pressure Points for Enhanced Envelopment of Bony Prominences
- Increases contact between surface and patient, dispersing and equalizing contact pressure
- Provides excellent conformity to individual patient body profiles
- Unique Immersion region provides superior internal movement, reducing shear forces presented at the skin interface
- Shear and friction is reduced by the interface layer maintaining position beneath patient and the profiled immersion layer moving

#### MICRO-CLIMATE

- Increased Air Circulation through Profiled Immersion Layer
- Minimises localized heat concentration to balance temperature at the skin interface
- Forté Airoform Memory, Airoform Gel and Airoform Response Technology available as standard

#### ANATOMICAL SUPPORT REGION

- Provides additional immersion and envelopment
- Provides postural support for patient comfort
- Resilient to optimize function, mobility and repositioning
- Responsive to Patient Movement and making Repositioning Easier, Increasing ability to offload pressure points

#### FIRM FOUNDATION AND INTEGRATED STRENGTHENED SIDES

- Protects patient from 'bottoming-out' whilst in seated/semifowler/fowler position
- Provides enhanced support for repositioning and transfer
- Assists in primary care
- Provide lateral stability and reduce falls risk
- Support patient transfer and ingress/egress
- Assist primary care, provides caregivers a firm edge for support for repositioning
- Protects patient from edge of bed surface