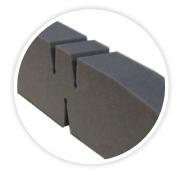

#### **VENTRAFLOW® MULTI-ZONE INNER CORE TECHNOLOGY**

- Individual profiled castellations within the immersion region cradle the patient and conform to bony prominences.
- ➤ Lateral and longitudinal air channels facilitate free movement of air throughout core improving internal micro-climate and reducing 'hot-spots'
- Zoned to provide maximum patient support and immersion.
- Provides exceptional comfort and support for repositioning