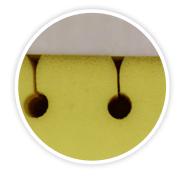

#### **DUAL IMMERSION INTERFACE**

- Combines Airoform Immersion Foams with Profile Modulation Technology
- Individual 'Profiled' Cells within Secondary Region Deflect at Higher Pressure Points for Enhanced Envelopment of Bony Prominences
- Increases contact between surface and patient, dispersing and equalizing contact pressure
- Provides excellent conformity to individual patient body profiles
- Unique Immersion region provides superior internal movement, reducing shear forces presented at the skin interface
- Shear and friction is reduced by the interface layer maintaining position beneath patient and the profiled immersion layer moving

#### MICRO-CLIMATE

- Increased Air Circulation through Profiled Immersion Layer
- Minimises localized heat concentration to balance temperature at the skin interface
- Forté Airoform Memory, Airoform Gel and Airoform Response Technology available as standard