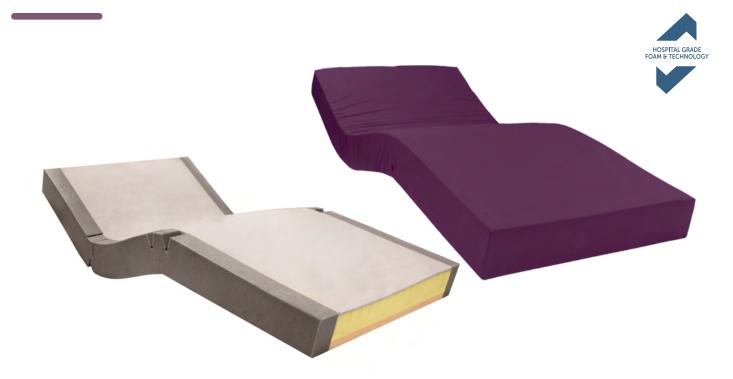

**MEDICAL MATTRESS EXPERTS** 

The Sovereign range is the
Ultimate blend of longevity, patient care and
comfort. Versatility, safety and value is delivered
Through its unique and extensive features.
Gentle pressure dispersion and redistribution
through unique foam technology is integrated
together with Foundational and Structural Support
for Safer Patient Transfer and Repositioning. This
combines to deliver the most advanced, highperformance static

Support surface available on todays medical mattress market.

The Sovereign Mental Health range is the benchmark in high risk mental health mattress by combining this high level of pressure care with mental health standards. All covers are fully sealed and enclosed covers to protect the foam core, and all foams used meet fire retardant standards for compliance within Mental Healthcare.

### Sovereign Medical Mattress Characteristics

**TECHNOLOGY** 

SHEAR MITIGATION

ENHANCED MICRO-CLIMATE

AIROFORM FOAM