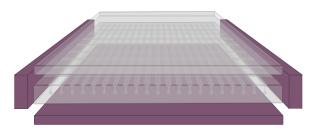

#### **DUAL IMMERSION INTERFACE**

- Combines Airoform Immersion Foams with Profile Modulation Technology
- Individual 'Profiled' Cells within Secondary Region Deflect at Higher Pressure Points for Enhanced Envelopment of Bony Prominences
- Increases contact between surface and patient, dispersing and equalizing contact pressure
- Provides excellent conformity to individual patient body profiles
- Unique Immersion region provides superior internal movement, reducing shear forces presented at the skin interface
- Shear and friction is reduced by the interface layer maintaining position beneath patient and the profiled immersion layer moving

#### MICRO-CLIMATE

- Increased Air Circulation through Profiled Immersion Layer
- Minimises localized heat concentration to balance temperature at the skin interface
- Forté Airoform Memory, Airoform Gel and Airoform Response Technology available as standard

#### ANATOMICAL SUPPORT REGION

- Provides additional immersion and envelopment
- Provides postural support for patient comfort
- Resilient to optimize function, mobility and repositioning
- Responsive to Patient Movement and making Repositioning Easier, Increasing ability to offload pressure points

#### FIRM FOUNDATION AND INTEGRATED STRENGTHENED SIDES

- Protects patient from 'bottoming-out' whilst in seated/semifowler/fowler position
- Provides enhanced support for repositioning and transfer
- Assists in primary care
- Provide lateral stability and reduce falls risk
- Support patient transfer and ingress/egress
- Assist primary care, provides caregivers a firm edge for support for repositioning
- Protects patient from edge of bed surface