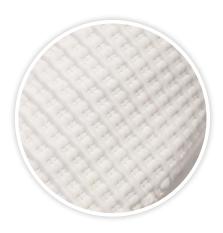

# **Quilted Cotton Cover**

Forté Qulited Cotton Cover adds a luxurious touch to any Forte product. Boasting excellent quality and great durability, these hand-made covers facilitate interface immersion and envelopment.