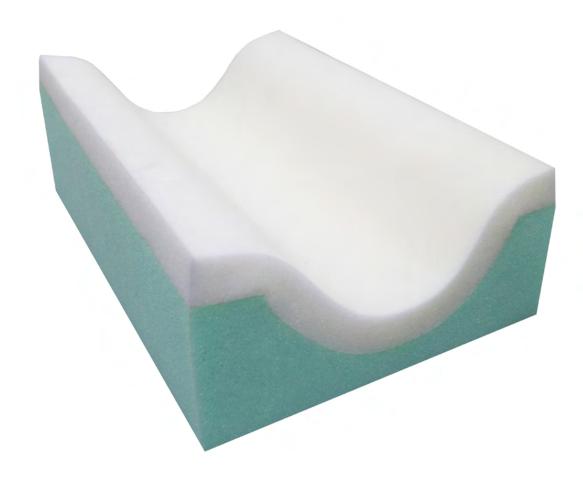

# Sonnet Heel Elevator

The Forté Heel Elevator supports the patients leg and providing suspension to the critical heel region. Manufactured using premium immersion foams and a pressure care covering, the Forté Heel Wedge provides effective support for a wide range of patients.

#### PROFILED PRESSURE RELIEVING CORE

- ✓ High quality, open cell foam
- Anti-microbial treatment
- Tapered for maximum patient comfort

## AIROFORM MEMORY IMMERSION INTERFACE LAYER

- Pressure sensitive
- High temperature stability
- Visco-elastic cell structure provides excellent immersion and envelopment
- Comfort: Soft