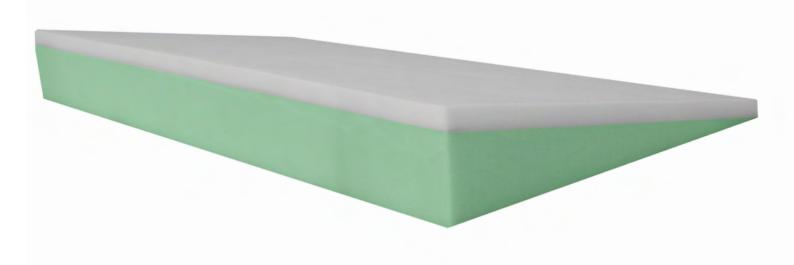

# Sonnet Heel Wedge

The Sonnet Heel Wedge is used for leg elevation and heel suspension for effective pressure relief to critical heel areas. Manufactured using premium immersion foams and a pressure care covering, the Forté Heel Wedge is suited for a wide range of patients and ideal for performance and longevity.

#### / Sonnet Heel Wedge

| CODE   | SIZE (MM)  | Standard Cover:<br>ADVANTIFLEX                                                                                          |
|--------|------------|-------------------------------------------------------------------------------------------------------------------------|
| HW1000 | 280mm wide | <ul> <li>AIROFORM MEMORY IMMERSION INTERFACE</li> <li>Pressure sensitive</li> <li>High temperature stability</li> </ul> |
|        |            | <ul> <li>Visco-elastic cell structure provides excellent<br/>immersion and envelopment</li> </ul>                       |
| HW1001 | 400mm wide | SUPPORTIVE FOUNDATION LAYERS                                                                                            |
|        |            | <ul><li>Delivers excellent postural comfort</li><li>Prevents patient from 'bottoming-out'</li></ul>                     |
| HW1002 | 680mm wide | <ul> <li>High quality, excellent durability</li> </ul>                                                                  |