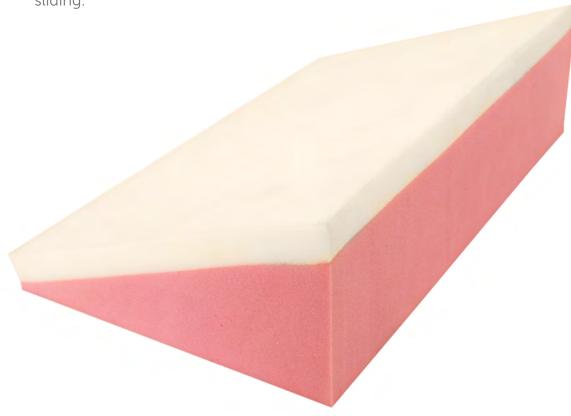

# SONNET PRESSURE OFFLOADING POSITIONING WEDGE

# Sonnet Positioning Wedge

The Sonnet Positioning Wedge is the ideal accessory to achieve 30° side-lying positioning as recommended in clinical best practice publications. Soft and confirming foams provide comfort whilst maintaining sufficient structure and postural support. The unique non-slip base helps maintain position and prevent sliding.

### **Sonnet Positioning Wedge**

| CODE   | SIZE (MM)   | Standard Cover:  ADVANTIFLEX                                                                      |
|--------|-------------|---------------------------------------------------------------------------------------------------|
|        |             | AIROFORM MEMORY IMMERSION INTERFACE                                                               |
|        |             | Pressure sensitive                                                                                |
|        |             | <ul><li>High temperature stability</li></ul>                                                      |
|        |             | <ul> <li>Visco-elastic cell structure provides excellent<br/>immersion and envelopment</li> </ul> |
| PW1000 | 280x300x200 | SUPPORTIVE FOUNDATION LAYERS                                                                      |
|        |             | <ul> <li>Delivers excellent postural comfort</li> </ul>                                           |
|        |             | Prevents patient from 'bottoming-out'                                                             |

#### **NON-SLIP BASE MATERIAL**

High quality, excellent durability

Prevents wedge from slipping or moving