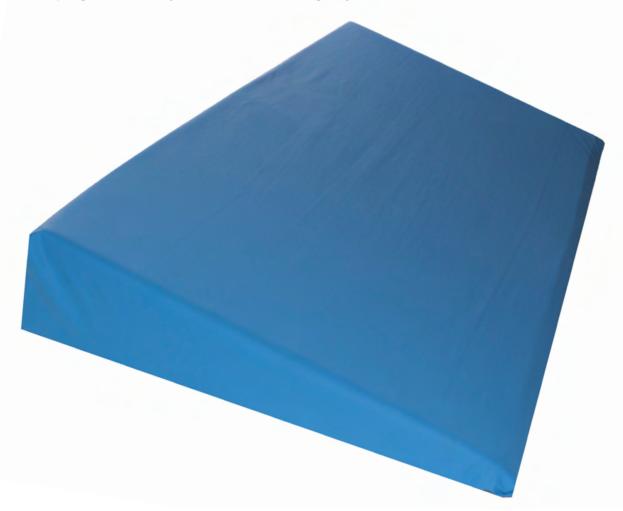

## Sonnet Reflux Wedge

The Sonnet Reflux Wedge slightly elevates the head, shoulders and torso to help prevent reflux occuring during sleep. The Sonnet Reflux Wedge can be used while sleeping on side or your without causing any tension in the neck and head.

#### / Sonnet Reflux Wedge

| CODE     | SIZE (MM)      | Standard Cover: ADVANTIFLEX                                                                                                                      |
|----------|----------------|--------------------------------------------------------------------------------------------------------------------------------------------------|
| RWS1000  | 800x880x150/5  | AIROFORM MEMORY IMMERSION INTERFACE  ✓ Pressure sensitive                                                                                        |
| RWKS1000 | 800x1050x150/5 | <ul> <li>High temperature stability</li> <li>Visco-elastic cell structure provides excellent immersion and envelopment</li> </ul>                |
| RWEW1000 | 800x1150x150/5 |                                                                                                                                                  |
| RWD1000  | 800x1350x150/5 | <ul> <li>SUPPORTIVE FOUNDATION LAYERS</li> <li>✓ Delivers excellent postural comfort</li> <li>✓ Prevents patient from 'bottoming-out'</li> </ul> |
| RWQ1000  | 800x1530x150/5 | <ul> <li>High quality, excellent durability</li> </ul>                                                                                           |