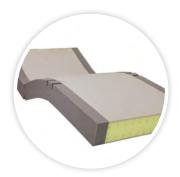

### PREMIUM DUAL DENSITY COMFORT FOAM CORE

- Modulated immersion & Comfort foam interface
- Deluxe comfort inner core
- Open cell high quality foam
- ✓ Meets BS5852 (fire retardant) source 5 specification
- All foams treated with Anti-Microbial Compound

▼ Edges sealed with non-reactive, odourless adhesive glue

**SHEAR & FRICTION:** 

**REPOSITIONING:** 

**INFECTION CONTROL:** 

FIRMNESS:

MOISTURE & MICRO-CLIMATE:

PERFORMANCE & LONGEVITY:

MOBILITY & FUNCTION: