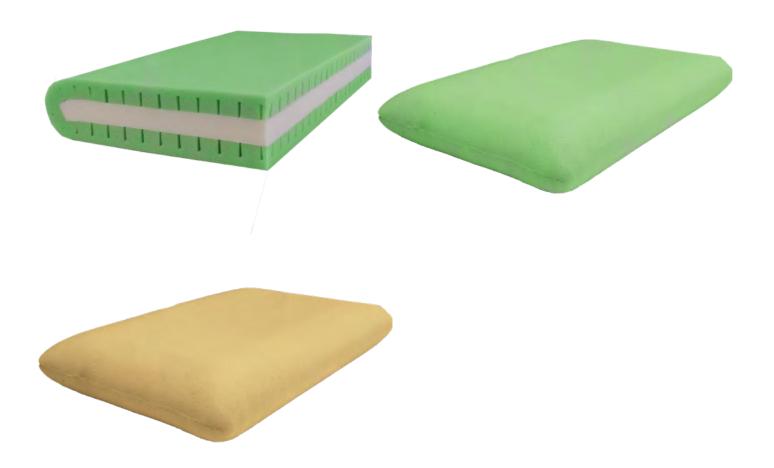

# Fourfront CU7 Mental Health Pillow

### PREMIUM DUAL DENSITY COMFORT FOAM CORE

- Modulated immersion & Comfort foam interface
- Deluxe comfort inner core
- Open cell high quality foam
- ✓ Meets BS5852 (fire retardant) source 5 specification
- All foams treated with Anti-Microbial Compound