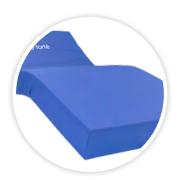

# Fourfront CU7 Mental Health Pillow

### / Fourfront CU7

| CODE                            | (MM)                                                                            |
|---------------------------------|---------------------------------------------------------------------------------|
| FCU7000                         | 750x430x120                                                                     |
| Customisable, CAN BE MADE TO AN | IY SIZE                                                                         |
| THERAPEUTIC WEIGHT RANGE*       | N/A                                                                             |
| APPLICATIONS                    | ✓ MENTAL HEALTH WARDS ✓ MENTAL HEALTH FACILITIES ✓ HOME CARE                    |
| WARRANTY**                      | 5-YEAR FOAM CORE, 4-YEAR COVER (12-MONTH WARRANTY IN MENTAL HEALTH APPLICATION) |
| STANDARD COVER TYPE             | FULLY SEALED & ENCLOSED SOFT TOUCH ULTRA                                        |