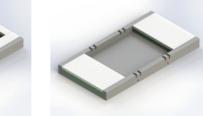

Single Segment Foot/Head End – Horizontal

Double Segment Centered - Vertical

Double Segment Centered - Horizontal

Double Segment Foot/Head End - Vertical

Double Segment Foot/Head End - Horizontal

Triple Segment Centered - Horizontal