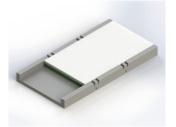

## **AVAILABLE WITH THE FOLLOWING FORTE MATTRESS RANGES:**

- Sovereign
- ✓ ICON
- ICON MaXX
- Merit

Single Segment Centered - Vertical

Single Segment Centered - Horizontal

Single Segment Foot/Head End – Vertical