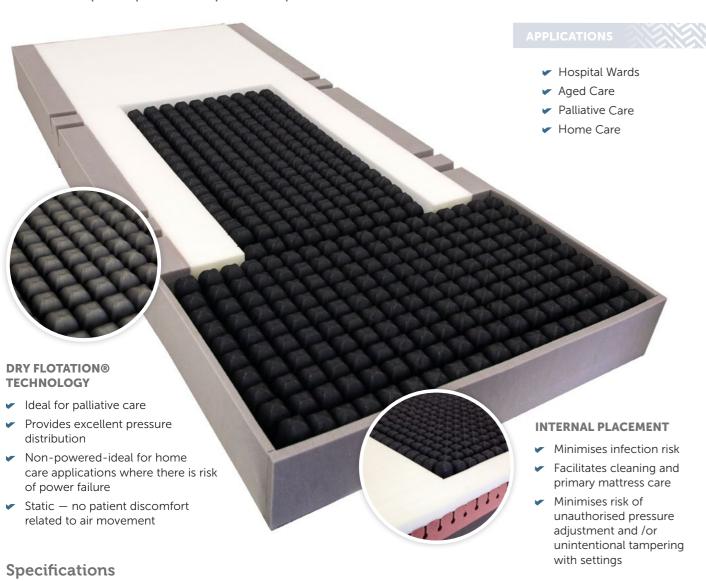

## **POSITIONING**

▼ The ROHO segment can be positioned various ways within a mattress with the option of 1, 2, 3 or maximum 4 segments (when positioned laterally) per mattress. Additional custom positioning available upon request

## **AVAILABLE WITH THE FOLLOWING FORTE MATTRESS RANGES:**

- Sovereign
- ✓ ICON
- ICON MaXX
- Merit

Single Segment Centered - Vertical

Single Segment Centered - Horizontal

Single Segment Foot/Head End – Vertical

Single Segment Foot/Head End – Horizontal

Double Segment Centered - Vertical

Double Segment Centered - Horizontal

Double Segment Foot/Head End - Vertical

Double Segment Foot/Head End - Horizontal

Triple Segment Centered - Horizontal

Triple Segment Foot/Head End - Horizontal