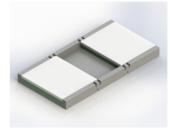

Single Segment Foot/Head End – Horizontal

Double Segment Centered - Vertical

Double Segment Centered - Horizontal

Double Segment Foot/Head End - Vertical

Double Segment Foot/Head End - Horizontal

Triple Segment Centered - Horizontal