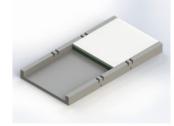

## **POSITIONING**

▼ The ROHO segment can be positioned various ways within a mattress with the option of 1, 2, 3 or maximum 4 segments (when positioned laterally) per mattress. Additional custom positioning available upon request