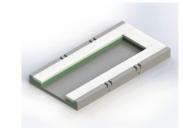

Single Segment Foot/Head End – Horizontal

Double Segment Centered - Vertical

Double Segment Centered - Horizontal

Double Segment Foot/Head End - Vertical

Double Segment Foot/Head End - Horizontal

Triple Segment Centered - Horizontal

Triple Segment Foot/Head End - Horizontal