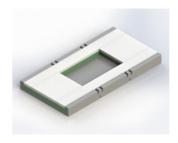

## **AVAILABLE WITH THE FOLLOWING FORTE MATTRESS RANGES:**

- Sovereign
- ✓ ICON
- ICON MaXX
- Merit

Single Segment Centered - Vertical

Single Segment Centered - Horizontal

Single Segment Foot/Head End – Vertical