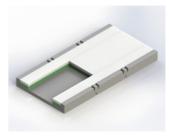

## **AVAILABLE WITH THE FOLLOWING FORTE MATTRESS RANGES:**

- Sovereign
- ✓ ICON
- ICON MaXX
- Merit

Single Segment Centered - Vertical

Single Segment Centered - Horizontal

Single Segment Foot/Head End – Vertical