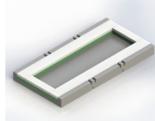

## **POSITIONING**

▼ The ROHO segment can be positioned various ways within a mattress with the option of 1, 2, 3 or maximum 4 segments (when positioned laterally) per mattress. Additional custom positioning available upon request

## **AVAILABLE WITH THE FOLLOWING FORTE MATTRESS RANGES:**

- Sovereign
- ✓ ICON
- ICON MaXX
- Merit

Single Segment Centered - Vertical

Single Segment Centered - Horizontal

Single Segment Foot/Head End – Vertical