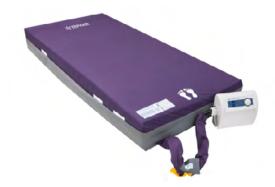

#### ZEPHAIR GENTLE CRITICAL CARE AIR MATTRESS SYSTEM

Unique powered hybrid air mattress system offering unparalleled pain management and patient compliance alongside a high level of pressure care and functional support.