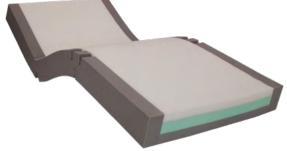

## Mattress Extension Bolster Kits

Pressure Care Mattress Width & Length Extension Bolster Kit

The Finalé Mattress Pressure Care Mattress Extension Bolster Kits overcome persistent issues of loose, ill-fitting non pressure care grade Side Bolsters on bed platforms with width extension/narrowing capability.

The cover has a unique safety linkage system connecting the bolster kit to the central mattress improving stability and reducing the risk of falls for the patient. The Side Bolsters replicate the foam structure of the respective centre mattress, providing additional capability for immersion and envelopment.