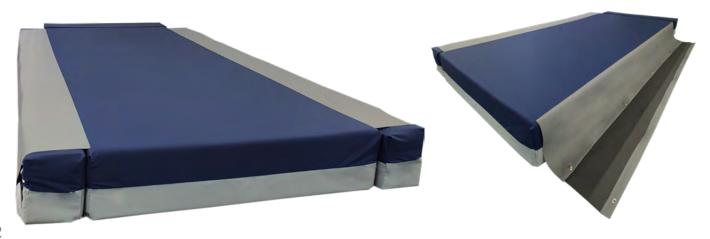

## Mattress Extension Bolster Kits

Pressure Care Mattress Width & Length Extension Bolster Kit

The Finalé Mattress Pressure Care Mattress Extension Bolster Kits overcome persistent issues of loose, ill-fitting non pressure care grade Side Bolsters on bed platforms with width extension/narrowing capability.

The cover has a unique safety linkage system connecting the bolster kit to the central mattress improving stability and reducing the risk of falls for the patient. The Side Bolsters replicate the foam structure of the respective centre mattress, providing additional capability for immersion and envelopment.

#### SAFETY LINKAGE SYSTEM

- Prevents bolsters becoming loose and misplaced as well as providing greater surface stability particularly for patient transfer and ingress/egress from bed platform.
- Fastened by a quick release press-stud system no velcro.