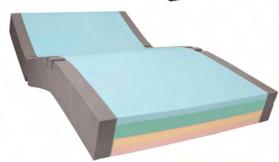

#### PRESSURE CARE SUPPORT SURFACE

- Bolsters are manufactured to the same specifications as the pressure care mattress it is being accompanied with.
- For example, in the instance of an Icon Maxx 500kg Bariatric Care Pressure Care Mattress, the
  extension bolsters would be made using the same mattress configuration 4-layers of foam offering
  pressure care for patients with a medium risk of pressure injury and supporting a weight loading of
  up to 500kg

#### **ICON 134 TRIPLE LAYER MEDIUM RISK PRESSURE CARE MATTRESS**

The Icon I34 mattress is a Premium Grade, Acute specified triple layer static foam mattress. Integrating supportive strengthened sides, the Icon I34 boasts an unrivalled performance record from within rigorous Hospital applications.