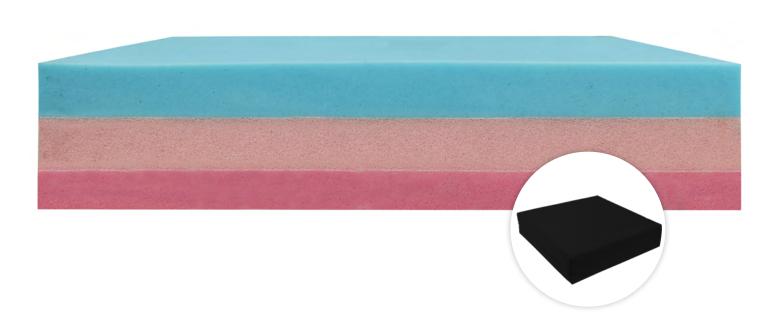

#### 300kg Triple Core Cushion

The Forté Sonnet Bariatric cushions are manufactured from extremely high performance, medical grade foams and provided sustained patient care and comfort specifically for bariatric patients, up to 300kg's. 100% made in Forté's New England facility, the Sonnet Bariatric cushion has a triple layered foam core graded to deliver both comfort, patient protection and support. The Sonnet cushions are the ideal choice for facilities seeking low cost, durable and compliant pressure care cushions for low risk patients.

### / Sonnet Plush

| CODE    | SIZE (MM)   | Standard Cover: ADVANTIFLEX                                                                                                                             |
|---------|-------------|---------------------------------------------------------------------------------------------------------------------------------------------------------|
| CU51100 | 400x400x120 | TRIPLE LAYER DUAL SIDED CORE                                                                                                                            |
| CU51101 | 460x400x120 | <ul> <li>High quality, open cell foam</li> <li>Anti-microbial treatment</li> <li>Padded on both sides of rail for maximum patient protection</li> </ul> |
| CU51102 | 500x460x120 | <ul> <li>4-way rotational</li> <li>AIROFORM MEMORY EXTRA-SOFT</li> <li>IMMERSION INTERFACE LAYER</li> </ul>                                             |
| CU51103 | 500x460x120 | <ul><li>Pressure sensitive</li><li>High temperature stability</li></ul>                                                                                 |
| CU51104 | 500x500x120 | <ul> <li>Visco-elastic cell structure provides excellent immersion and envelopment</li> <li>Laminated to both sides of cushion</li> </ul>               |