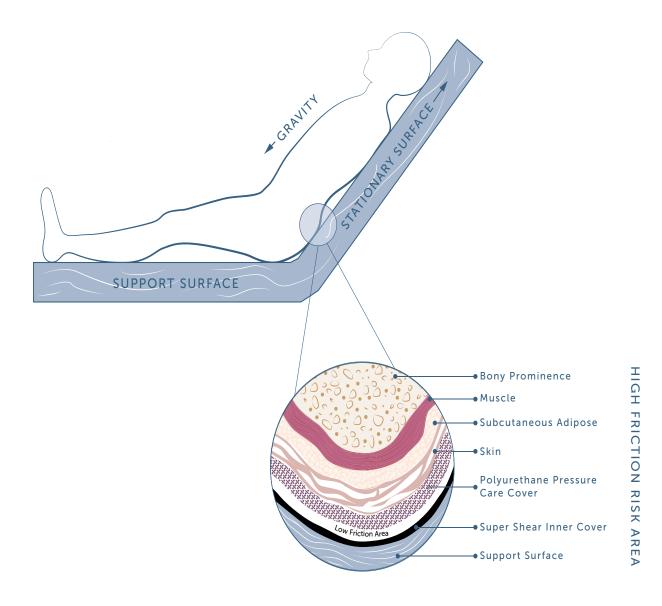

## Super Sheer Anti-Sheering Inner Cover

- Full internal anti-shear lycra stretch inner cover which is an accessory that can be added to any mattress to create a low friction mattress for clients at risk of skin injury due to fragile skin
- Fine stretch lycra based material which is wrinkle free and conforms to varied bed positions
- Provides excellent compensation for shear forces at the patient interface encountered by powered bed articulation, repositioning, and transfer. Instead of the outer cover shearing against the skin during movement, the outer cover shears against the inner cover \*INSERT DIAGRAM\*
- 100% breathable to maintain microclimatic properties of outer cover and promote inner core breathability
- Excellent bi-directional stretch for uncompromised immersion
- Also provides additional protection to the foam core for increased longevity