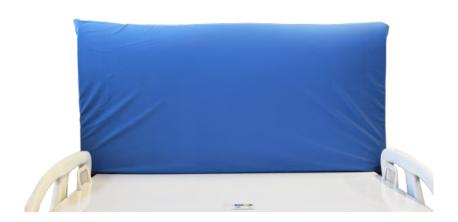

# Finalé BRP3 Padded Slip-Style Bed Rail Protectors

#### ADVANTIFLEX PU1100 POLYURETHANE PRESSURE CARE MATERIAL:

- Vapour permeable and breathable
- Anti-shearing
- Fire retardant, resistant to body fluids and bacteria
- ✓ Wipe-clean
- Heavy Duty PVC Inner Material for maximum durability
- Optional: heavy duty PVC material for maximum durability CONSTRUCTION:
- Closure style: velcro or press for quick and simple fitment.
- Robust seams

#### 25MM PADDED PROTECTIVE FOAM CORE

- High quality, open cell foam
- Anti-microbial treatment
- Padded on both sides of rail for maximum patient protection