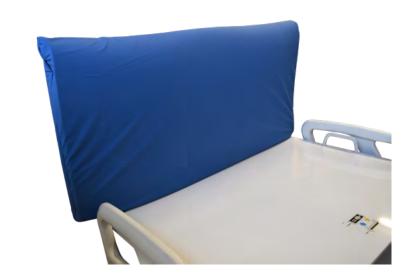

# Finalé BRP3 Padded Slip-Style Bed Rail Protectors

#### ADVANTIFLEX PU1100 POLYURETHANE PRESSURE CARE MATERIAL:

- Vapour permeable and breathable
- Anti-shearing
- Fire retardant, resistant to body fluids and bacteria
- ✓ Wipe-clean
- Heavy Duty PVC Inner Material for maximum durability
- Optional: heavy duty PVC material for maximum durability CONSTRUCTION:
- Closure style: velcro or press for quick and simple fitment.
- Robust seams

#### 25MM PADDED PROTECTIVE FOAM CORE

- High quality, open cell foam
- Anti-microbial treatment
- Padded on both sides of rail for maximum patient protection