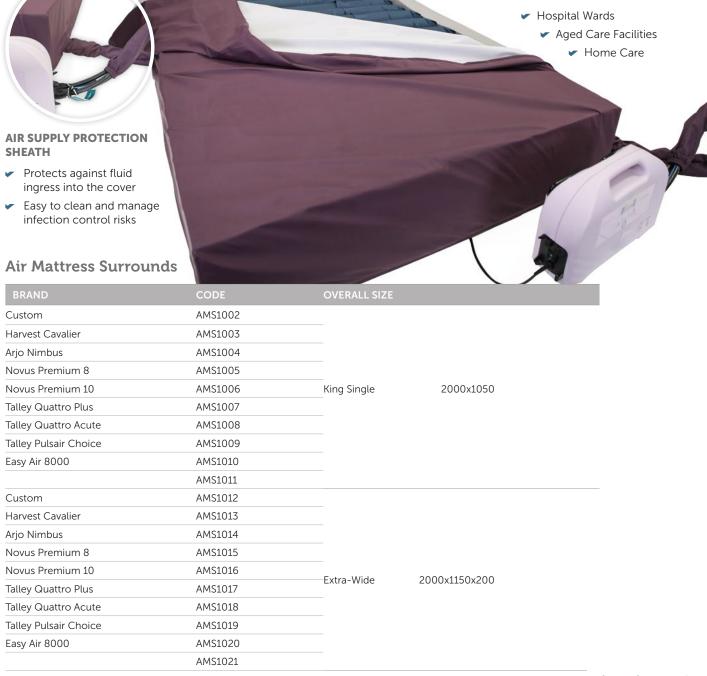

## 360° ZIPPER AND WATERFALL INGRESS PROTECTION FLAP

- ▼ Full removable upper cover enables easy installation of air mattress on-site
- Easy access for internal mattress adjustment/repair
- Double coated Premiflex Waterfall flap provides protection against fluid ingress. Backing is sealed for ease of cleaning

# AMS1000 Forté Air System Surrounds

EVERY PRODUCT

Forté Air Mattress Surrounds provide additional width and/or length to pressure relieving air support surfaces enabling the Air Support Surface to adapt to almost any bed base or configuration. High specification foam enhances the stability of the support surface and provide additional patient and caregiver assistance for positioning and transfers. Covering materials and construction methods match the clinical performance characteristics of the Air Support Surface to ensure that pressure relief and patient skin protection is not compromised. Speak with Forté Healthcare or your distributor today to enquire further.