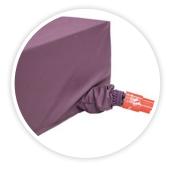

### **COMPATIBLE WITH CPR FUNCTION**

- Custom made to provide access to the CPR function. Note the access style differs by air mattress brand
- Cover print ensures visibility for training and in-service purposes