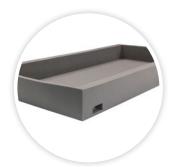

#### **SUPPORTIVE FOAM BASE**

- Provides additional protection to air cells
- Should failure occur within air mattress, foam provides additional protection between patients body and bed base
- Eliminates the requirement for an additional mattress beneath the surround making the support surface easier to clean

#### **HEAVY DUTY PVC BASE**

- Provides enhanced durability
- Delivers great durability & performance
- Fire retardant, anti-microbial, resistant to body fluids