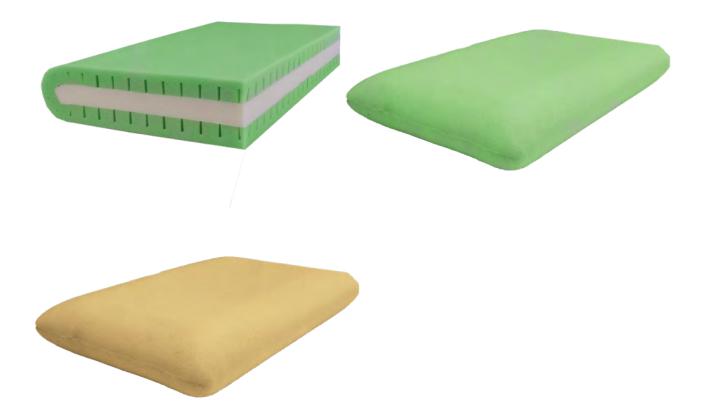

### Fourfront CU7 Mental Health Pillow

### PREMIUM DUAL DENSITY COMFORT FOAM CORE

- Modulated immersion & Comfort foam interface
- Deluxe comfort inner core
- Open cell high quality foam
- Meets BS5852 (fire retardant) source 5 specification
- ✓ All foams treated with Anti-Microbial Compound

✓ Edges sealed with non-reactive, odourless adhesive glue