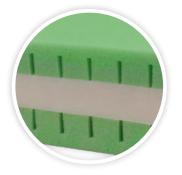

### PREMIUM DUAL DENSITY COMFORT FOAM CORE

- Modulated immersion & Comfort foam interface
- Deluxe comfort inner core
- Open cell high quality foam
- Meets BS5852 (fire retardant) source 5 specification
- ✓ All foams treated with Anti-Microbial Compound