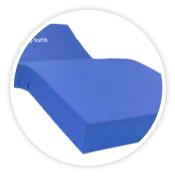

| FOLLY SEALED & ENCLOSED SOFT TOUCH ULTRA                                        |

### Features



### PREMIUM DUAL DENSITY COMFORT FOAM CORE

- Modulated immersion & Comfort foam interface
- Deluxe comfort inner core
- Open cell high quality foam
- Meets BS5852 (fire retardant) source 5 specification
- ✓ All foams treated with Anti-Microbial Compound



✓ Edges sealed with non-reactive, odourless adhesive glue





### **Standard Custom Options**



#### **HINGED STRENGTHENED SIDES**

- Increase lateral stability of support surface
- Improves patient safety and encourages central patient positioning
- Make patient transfers easier
- Unique hinge profile reduces foam fatigue and allow mattress to easily conform to varied bed positions
- Enables ease of primary patient care



#### MENTAL HEALTH SPECIFICATION COVER OPTIONS

- ✓ Pressure Care, Vapour Permeable, Polyurethane Material
- ✓ Non-Pressure Care, Damaged Resistant, Waterproof, PVC Material



#### SIZE

- Customisable to any size width, length, height
- Contact Forté Healthcare

#### DISCLAIMERS

- \* Optimal patient weight range for pressure care and comfort. Minimum weight capacities are to be used as a guide only, it may be the situation that patients with a lower weight than the minimum weight threshold will be suited to a surface with a greater minimum weight threshold than that of their own weight for functional and/or individual comfort purposes.
- \*\* Warranty refers to any manufacturing or product defects. Due to its nature, foam will soften and its resilience will decrease with usage and age