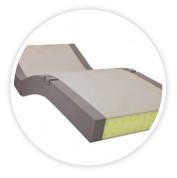

### Fourfront CU7 Mental Health Pillow

### / Fourfront CU7

| CODE                            | (ММ)                                                                            |
|---------------------------------|---------------------------------------------------------------------------------|
| FCU7000                         | 750x430x120                                                                     |
| Customisable, CAN BE MADE TO AN | NY SIZE                                                                         |
| THERAPEUTIC WEIGHT RANGE*       | N/A                                                                             |
| APPLICATIONS                    | V MENTAL HEALTH WARDS V MENTAL HEALTH FACILITIES V HOME CARE                    |
| WARRANTY**                      | 5-YEAR FOAM CORE, 4-YEAR COVER (12-MONTH WARRANTY IN MENTAL HEALTH APPLICATION) |
| STANDARD COVER TYPE             | FULLY SEALED & ENCLOSED SOFT TOUCH ULTRA                                        |
| ANDARD COVER TIPE               | FOLLY SEALED & ENCLOSED SOFT TOUCH ULTRA                                        |

#### **HINGED STRENGTHENED SIDES**

- Increase lateral stability of support surface
- Improves patient safety and encourages central patient positioning
- Make patient transfers easier
- Unique hinge profile reduces foam fatigue and allow mattress to easily conform to varied bed positions
- Enables ease of primary patient care