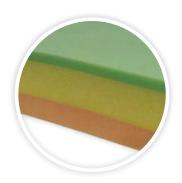

#### INTEGRATED PILLOW SECTION

- Enhances patient comfort
- Dual density inverted convolute construction
- ▼ Tamper resistant
- High performance foam
- ✓ Meets BS5852 source 5 specification

### PATIENT INTERFACE LAYER

- Enhances patient comfort to deliver superior rest
- Premium grade, high performance foam
- ✓ Meets BS5852 (fire retardant) source 5 specification

#### PREMIUM POSTURAL SUPPORT LOWER CORE REGION/FOUNDATION LAYERS

- Open cell high quality foam
- Provides protection against 'bottoming-out'
- ✔ Provides exceptional comfort and postural support for repositioning and patient care
- ✓ Meets BS5852 (fire retardant) source 5 specification