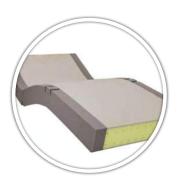

Tried and trusted in facilities nationwide, the Fourfront range combines outstanding durability, 4-way rotational ability, a high standard and consistency of care and excellent value.

Fourfront Mattresses incorporate fully sealed and enclosed covers to protect the foam core. All foams used meet fire retardant standards for compliance within Mental Healthcare.

### / Fourfront FS6

| CODE                      | DIMENSIONS (MM)                                                                 | SIZE                        |
|---------------------------|---------------------------------------------------------------------------------|-----------------------------|
| FS6S1000                  | 1980x880x150                                                                    | Single                      |
| FS6SL1000                 | 2030x880x150                                                                    | Single, Long                |
| FS6KS1000                 | 1980x1050x150                                                                   | King Single                 |
| FS6KSL1000                | 2030x1050x150                                                                   | King Single, Long           |
| FS6EW1000                 | 1980x1150x150                                                                   | Extra-Wide                  |
| FS6EWL1000                | 2030x1150x150                                                                   | Extra-Wide, Long            |
| FS6D1000                  | 1980x1350x150                                                                   | Double                      |
| FS6DL1000                 | 2030x1350x150                                                                   | Double, Long                |
| FS6Q1000                  | 1980x1530x150                                                                   | Queen                       |
| FS6QL1000                 | 2030x1530x150                                                                   | Queen, Long                 |
| FS6K1000                  | 1980x1850x150                                                                   | King                        |
| FS6KL1000                 | 2030x1850x150                                                                   | King, Long                  |
|                           | Customisable                                                                    | CAN BE MADE TO SUIT ANY BED |
| THERAPEUTIC WEIGHT RANGE* | 150KG                                                                           |                             |
| APPLICATIONS              | ✓ MENTAL HEALTH WARDS ✓ MENTAL HEALTH FACILITIES ✓ HOME CARE                    |                             |
| WARRANTY**                | 5-YEAR FOAM CORE, 4-YEAR COVER (12-MONTH WARRANTY IN MENTAL HEALTH APPLICATION) |                             |
| STANDARD COVER TYPE       | FULLY SEALED & ENCLOSED HEAVY DUTY PVC 2                                        |                             |