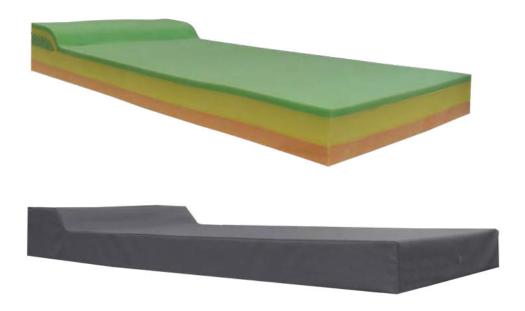

#### INTEGRATED PILLOW SECTION

- Enhances patient comfort
- Dual density inverted convolute construction
- ▼ Tamper resistant
- High performance foam
- ✓ Meets BS5852 source 5 specification

### PATIENT INTERFACE LAYER

- Enhances patient comfort to deliver superior rest
- Premium grade, high performance foam
- ✓ Meets BS5852 (fire retardant) source 5 specification

#### PREMIUM POSTURAL SUPPORT LOWER CORE REGION/FOUNDATION LAYERS

- Open cell high quality foam
- Provides protection against 'bottoming-out'
- ✔ Provides exceptional comfort and postural support for repositioning and patient care
- ✓ Meets BS5852 (fire retardant) source 5 specification