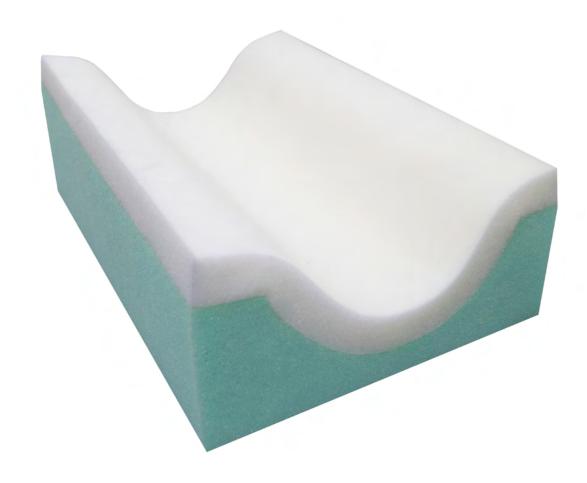

# Sonnet Heel Elevator

The Forté Heel Elevator supports the patients leg and providing suspension to the critical heel region. Manufactured using premium immersion foams and a pressure care covering, the Forté Heel Wedge provides effective support for a wide range of patients.

#### PROFILED PRESSURE RELIEVING CORE

- ✓ High quality, open cell foam
- Anti-microbial treatment
- ▼ Tapered for maximum patient comfort

## AIROFORM MEMORY IMMERSION INTERFACE LAYER

- Pressure sensitive
- High temperature stability
- Visco-elastic cell structure provides excellent immersion and envelopment
- Comfort: Soft