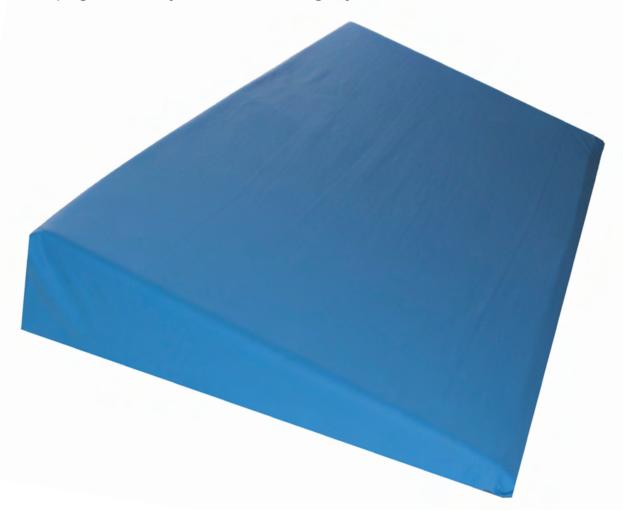

# Sonnet Reflux Wedge

The Sonnet Reflux Wedge slightly elevates the head, shoulders and torso to help prevent reflux occuring during sleep. The Sonnet Reflux Wedge can be used while sleeping on side or your without causing any tension in the neck and head.

#### / Sonnet Reflux Wedge

| CODE     | SIZE (MM)      | Standard Cover:  ADVANTIFLEX                                                                      |
|----------|----------------|---------------------------------------------------------------------------------------------------|
| RWS1000  | 800x880x150/5  | AIROFORM MEMORY IMMERSION INTERFACE                                                               |
| RWKS1000 | 800x1050x150/5 | Pressure sensitive                                                                                |
|          |                | ✓ High temperature stability                                                                      |
|          |                | <ul> <li>Visco-elastic cell structure provides excellent<br/>immersion and envelopment</li> </ul> |
| RWEW1000 | 800x1150x150/5 |                                                                                                   |
|          |                | SUPPORTIVE FOUNDATION LAYERS                                                                      |
| RWD1000  | 800x1350x150/5 | <ul> <li>Delivers excellent postural comfort</li> </ul>                                           |
|          |                | Prevents patient from 'bottoming-out'                                                             |
|          |                | <ul> <li>High quality, excellent durability</li> </ul>                                            |
| RWQ1000  | 800x1530x150/5 |                                                                                                   |