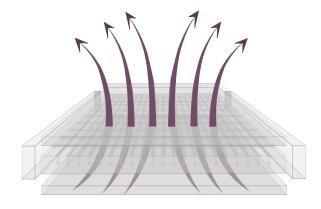

#### MICRO-CLIMATE

- Increased Air Circulation through Profiled Immersion Layer
- Minimises localized heat concentration to balance temperature at the skin interface
- Forté Airoform Memory, Airoform Gel and Airoform Response Technology available as standard

#### ANATOMICAL SUPPORT REGION

- Provides additional immersion and envelopment
- Provides postural support for patient comfort
- Resilient to optimize function, mobility and repositioning
- Responsive to Patient Movement and making Repositioning Easier, Increasing ability to offload pressure points