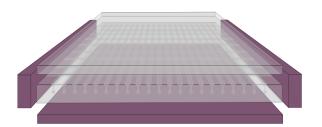

#### FIRM FOUNDATION AND INTEGRATED STRENGTHENED SIDES

- Protects patient from 'bottoming-out' whilst in seated/semifowler/fowler position
- Provides enhanced support for repositioning and transfer
- Assists in primary care
- Provide lateral stability and reduce falls risk
- Support patient transfer and ingress/egress
- Assist primary care, provides caregivers a firm edge for support for repositioning
- Protects patient from edge of bed surface