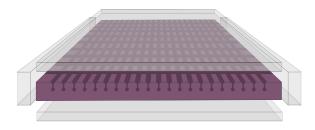

#### **DUAL IMMERSION INTERFACE**

- Combines Airoform Immersion Foams with Profile Modulation Technology
- Individual 'Profiled' Cells within Secondary Region Deflect at Higher Pressure Points for Enhanced Envelopment of Bony Prominences
- Increases contact between surface and patient, dispersing and equalizing contact pressure
- Provides excellent conformity to individual patient body profiles
- Unique Immersion region provides superior internal movement, reducing shear forces presented at the skin interface
- Shear and friction is reduced by the interface layer maintaining position beneath patient and the profiled immersion layer moving

#### ANATOMICAL SUPPORT REGION

- Provides additional immersion and envelopment
- Provides postural support for patient comfort
- Resilient to optimize function, mobility and repositioning
- Responsive to Patient Movement and making Repositioning Easier, Increasing ability to offload pressure points